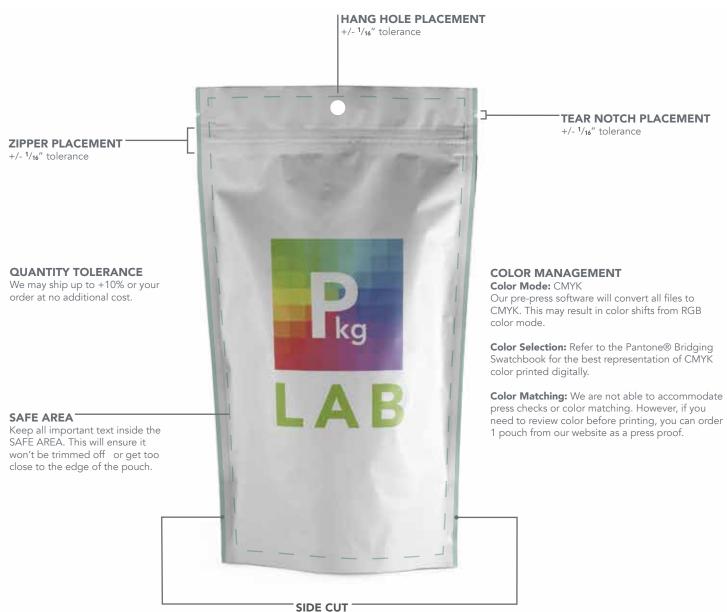

## MANUFACTURING TOLERANCE GUIDE FOR POUCHES

See our templates for placement in reference to your artwork. (download templates from the die line page of our website)

We work very hard to keep our tolerances as low as possible, however there will be some variations in your pouches. This is due to the imperfect nature of the manufacturing process.

## +/- ¹/16" tolerance on both sides of the pouch. May show artwork in this area, from opposite edge. (see illustration on our ARTWORK SPECIFICATION page at www.thepkglab.com for more information)